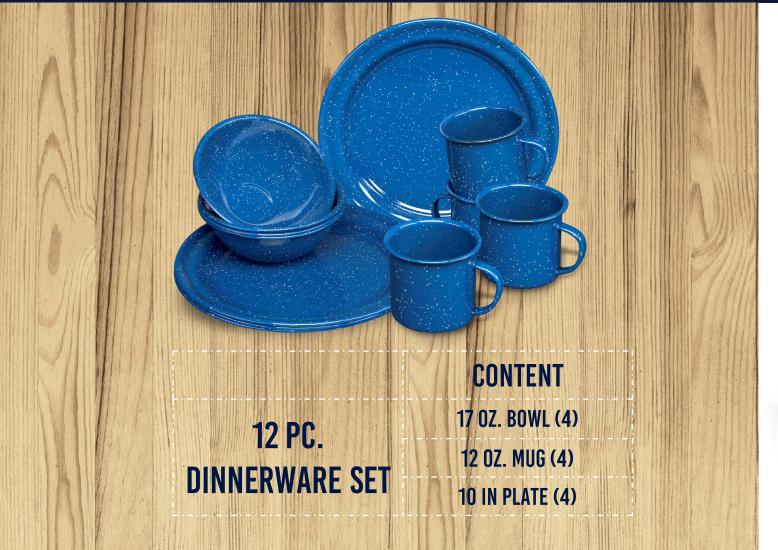

ved



#### High heat conductivity performance

- -Faster cooking processes
- -Gas & energy saving
- -Longer lasting heat after cooking



#### **OUR FEATURES**

#### Immersed with double enamel coating layer vs our competition

- -Stronger product
- -Lasts longer
- -Increased chipping resistance



#### High temperature resistance (up to 932° F)

- -Suitable for outdoor use
- -Can be used on fire, stove or grill.
- -Oven to table
- -Dishwasher safe





#### 3x lighter than ceramic, stoneware or glass kitchenware

- -Easier to handle while cleaning
- -Faster cleaning process

#### Temperature effect resistant

-Can go from oven/fire straight to the fridge



# PORTFOLIO



#### OPEN STOCK





#### OPEN STOCK





#### OPEN STOCK





## 5 PC. COFFEE SET







#### 12 PC.DINNERWARE SET







### 16 PC.DINNERWARE SET







#### 15 PC. CAMPING AND COOKING SET







#### THANK YOU

RAUL TRUJILLO
EXPORT COMMERCIAL EXECUTIVE
RAUL.TRUJILLO@GIS.COM.MX
TEL +(52) 844 411 71 00 EXT.6217