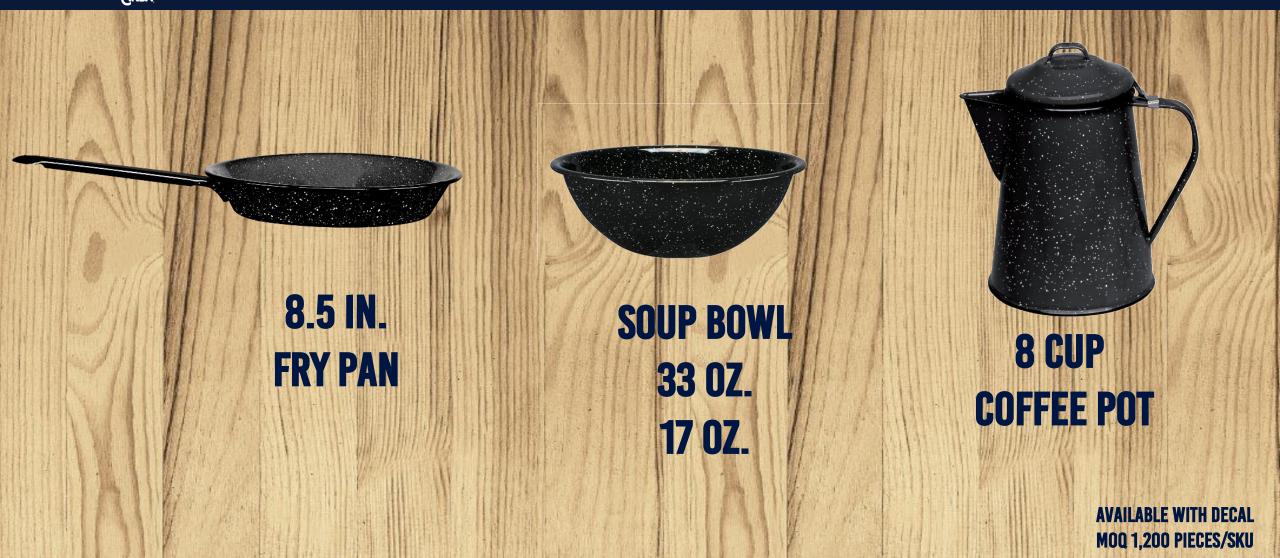

oxic-free and antibacterial porcelain coating

- -FDA approved
- -Prop 65 approved



#### High heat conductivity performance

- -Faster cooking processes
- -Gas & energy saving
- -Longer lasting heat after cooking



#### **OUR FEATURES**

#### Immersed with double enamel coating layer vs our competition

- -Stronger product
- -Lasts longer
- -Increased chipping resistance



#### High temperature resistance (up to 932° F)

- -Suitable for outdoor use
- -Can be used on fire, stove or grill.
- -Oven to table
- -Dishwasher safe





#### 3x lighter than ceramic, stoneware or glass kitchenware

- -Easier to handle while cleaning
- -Faster cleaning process

#### Temperature effect resistant

-Can go from oven/fire straight to the fridge



# PORTFOLIO



#### OPEN STOCK





#### OPEN STOCK





#### OPEN STOCK





## 5 PC. COFFEE SET







#### 12 PC.DINNERWARE SET







### 16 PC.DINNERWARE SET







#### 15 PC. CAMPING AND COOKING SET







#### THANK YOU

RAUL TRUJILLO
EXPORT COMMERCIAL EXECUTIVE
RAUL.TRUJILLO@GIS.COM.MX
TEL +(52) 844 411 71 00 EXT.6217