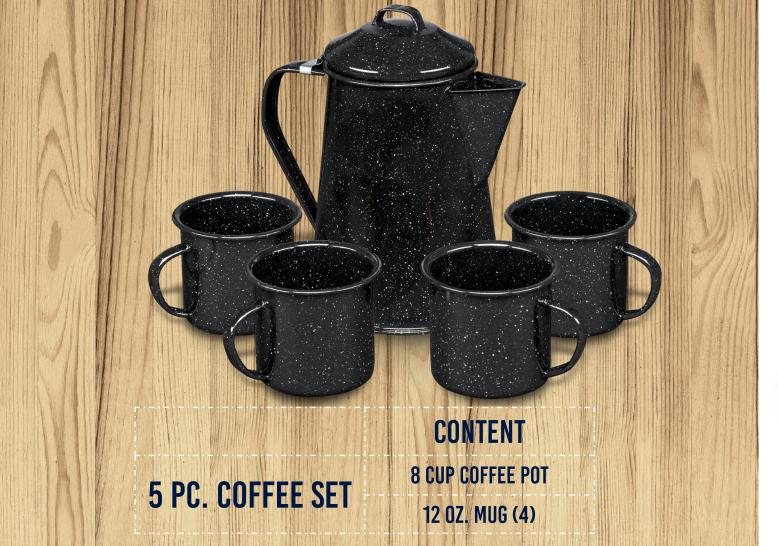

- -FDA approved
- -Prop 65 approved



#### High heat conductivity performance

- -Faster cooking processes
- -Gas & energy saving
- -Longer lasting heat after cooking



#### **OUR FEATURES**

#### Immersed with double enamel coating layer vs our competition

- -Stronger product
- -Lasts longer
- -Increased chipping resistance



#### High temperature resistance (up to 932° F)

- -Suitable for outdoor use
- -Can be used on fire, stove or grill.
- -Oven to table
- -Dishwasher safe





#### 3x lighter than ceramic, stoneware or glass kitchenware

- -Easier to handle while cleaning
- -Faster cleaning process

#### Temperature effect resistant

-Can go from oven/fire straight to the fridge



# PORTFOLIO



#### OPEN STOCK





#### OPEN STOCK





#### OPEN STOCK





## 5 PC. COFFEE SET







#### 12 PC.DINNERWARE SET







### 16 PC.DINNERWARE SET







#### 15 PC. CAMPING AND COOKING SET







#### THANK YOU

RAUL TRUJILLO
EXPORT COMMERCIAL EXECUTIVE
RAUL.TRUJILLO@GIS.COM.MX
TEL +(52) 844 411 71 00 EXT.6217