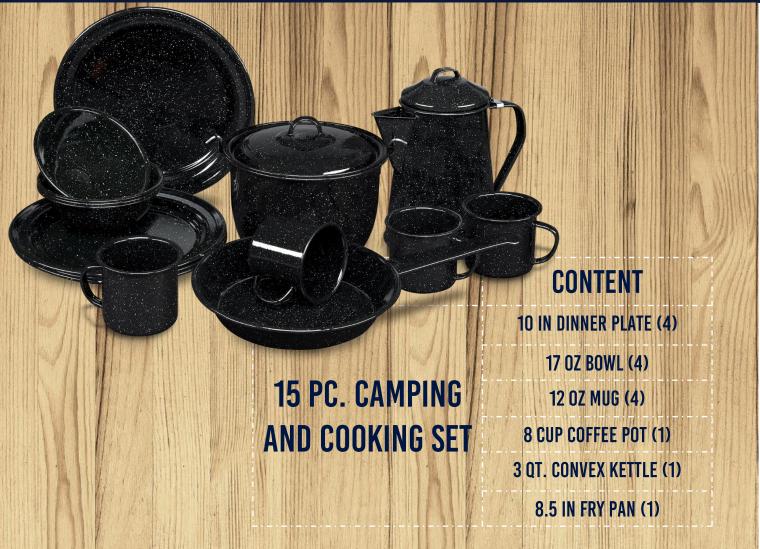

- -Gas & energy saving
- -Longer lasting heat after cooking



#### **OUR FEATURES**

#### Immersed with double enamel coating layer vs our competition

- -Stronger product
- -Lasts longer
- -Increased chipping resistance



#### High temperature resistance (up to 932° F)

- -Suitable for outdoor use
- -Can be used on fire, stove or grill.
- -Oven to table
- -Dishwasher safe





#### 3x lighter than ceramic, stoneware or glass kitchenware

- -Easier to handle while cleaning
- -Faster cleaning process

#### Temperature effect resistant

-Can go from oven/fire straight to the fridge



# PORTFOLIO



#### OPEN STOCK





#### OPEN STOCK





#### OPEN STOCK





## 5 PC. COFFEE SET







#### 12 PC.DINNERWARE SET







### 16 PC.DINNERWARE SET







#### 15 PC. CAMPING AND COOKING SET







#### THANK YOU

RAUL TRUJILLO
EXPORT COMMERCIAL EXECUTIVE
RAUL.TRUJILLO@GIS.COM.MX
TEL +(52) 844 411 71 00 EXT.6217