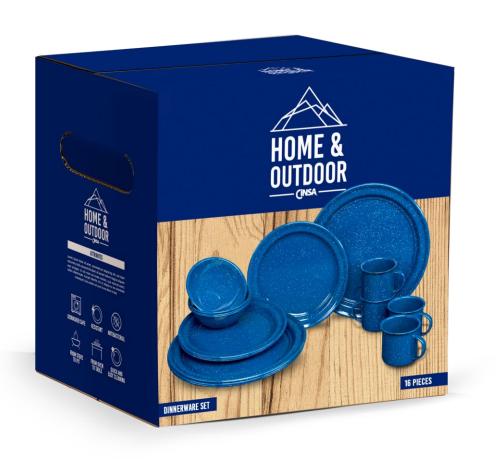

performance

- -Faster cooking processes
- -Gas & energy saving
- -Longer lasting heat after cooking



#### **OUR FEATURES**

#### Immersed with double enamel coating layer vs our competition

- -Stronger product
- -Lasts longer
- -Increased chipping resistance



#### High temperature resistance (up to 932° F)

- -Suitable for outdoor use
- -Can be used on fire, stove or grill.
- -Oven to table
- -Dishwasher safe





#### 3x lighter than ceramic, stoneware or glass kitchenware

- -Easier to handle while cleaning
- -Faster cleaning process

#### Temperature effect resistant

-Can go from oven/fire straight to the fridge



# PORTFOLIO



#### OPEN STOCK





#### OPEN STOCK





#### OPEN STOCK





## 5 PC. COFFEE SET







#### 12 PC.DINNERWARE SET







### 16 PC.DINNERWARE SET







#### 15 PC. CAMPING AND COOKING SET







#### THANK YOU

RAUL TRUJILLO
EXPORT COMMERCIAL EXECUTIVE
RAUL.TRUJILLO@GIS.COM.MX
TEL +(52) 844 411 71 00 EXT.6217