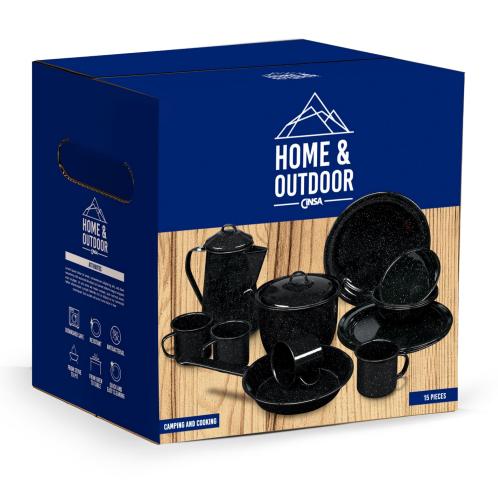

-Gas & energy saving
- -Longer lasting heat after cooking



#### **OUR FEATURES**

#### Immersed with double enamel coating layer vs our competition

- -Stronger product
- -Lasts longer
- -Increased chipping resistance



#### High temperature resistance (up to 932° F)

- -Suitable for outdoor use
- -Can be used on fire, stove or grill.
- -Oven to table
- -Dishwasher safe





#### 3x lighter than ceramic, stoneware or glass kitchenware

- -Easier to handle while cleaning
- -Faster cleaning process

#### Temperature effect resistant

-Can go from oven/fire straight to the fridge



# PORTFOLIO



#### OPEN STOCK





#### OPEN STOCK





#### OPEN STOCK





## 5 PC. COFFEE SET







#### 12 PC.DINNERWARE SET







### 16 PC.DINNERWARE SET







#### 15 PC. CAMPING AND COOKING SET







#### THANK YOU

RAUL TRUJILLO
EXPORT COMMERCIAL EXECUTIVE
RAUL.TRUJILLO@GIS.COM.MX
TEL +(52) 844 411 71 00 EXT.6217