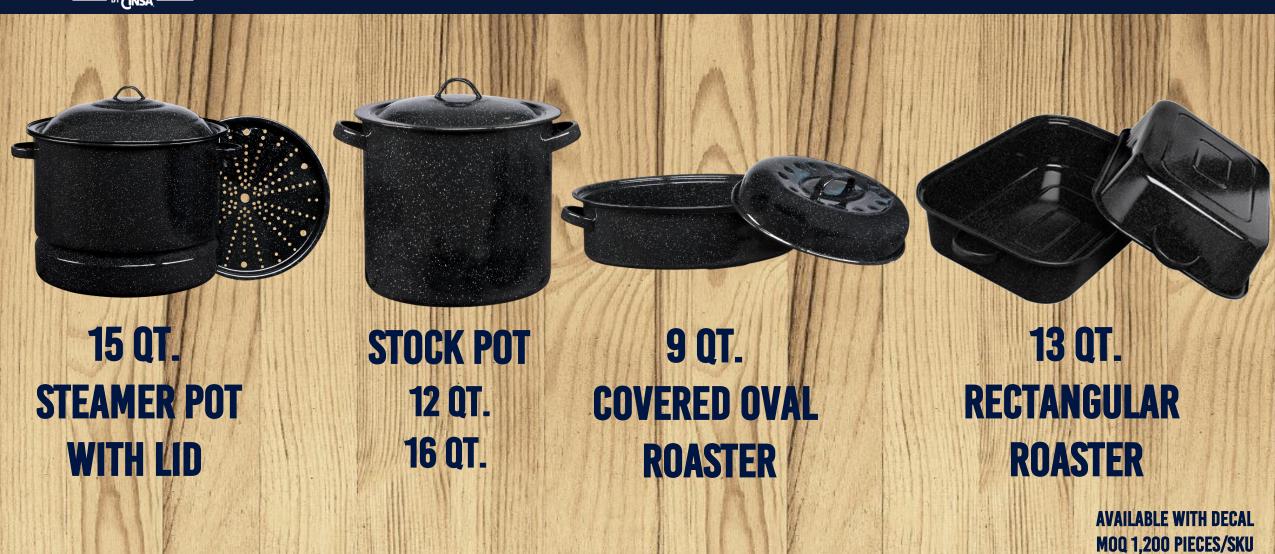

terial porcelain coating

- -FDA approved
- -Prop 65 approved



#### High heat conductivity performance

- -Faster cooking processes
- -Gas & energy saving
- -Longer lasting heat after cooking



#### **OUR FEATURES**

#### Immersed with double enamel coating layer vs our competition

- -Stronger product
- -Lasts longer
- -Increased chipping resistance



#### High temperature resistance (up to 932° F)

- -Suitable for outdoor use
- -Can be used on fire, stove or grill.
- -Oven to table
- -Dishwasher safe





#### 3x lighter than ceramic, stoneware or glass kitchenware

- -Easier to handle while cleaning
- -Faster cleaning process

#### Temperature effect resistant

-Can go from oven/fire straight to the fridge



# PORTFOLIO



#### OPEN STOCK





#### OPEN STOCK





#### OPEN STOCK





## 5 PC. COFFEE SET







#### 12 PC.DINNERWARE SET







### 16 PC.DINNERWARE SET







#### 15 PC. CAMPING AND COOKING SET







#### THANK YOU

RAUL TRUJILLO
EXPORT COMMERCIAL EXECUTIVE
RAUL.TRUJILLO@GIS.COM.MX
TEL +(52) 844 411 71 00 EXT.6217