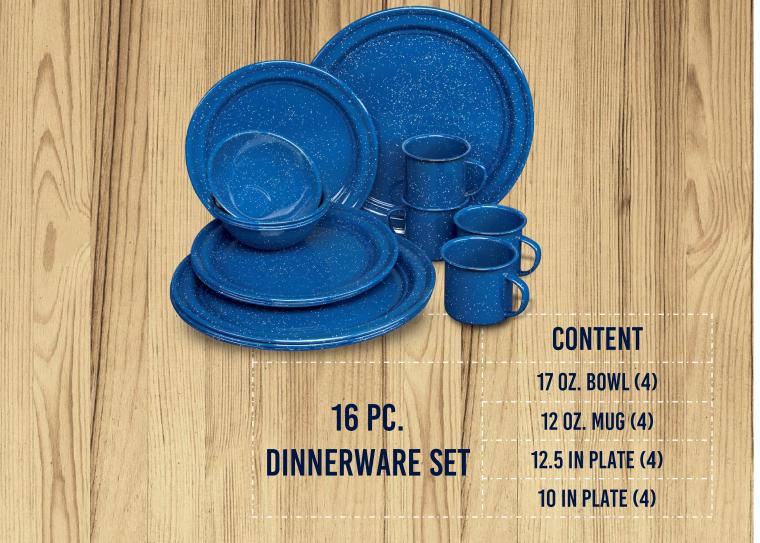

ty performance

- -Faster cooking processes
- -Gas & energy saving
- -Longer lasting heat after cooking



#### **OUR FEATURES**

#### Immersed with double enamel coating layer vs our competition

- -Stronger product
- -Lasts longer
- -Increased chipping resistance



#### High temperature resistance (up to 932° F)

- -Suitable for outdoor use
- -Can be used on fire, stove or grill.
- -Oven to table
- -Dishwasher safe





#### 3x lighter than ceramic, stoneware or glass kitchenware

- -Easier to handle while cleaning
- -Faster cleaning process

#### Temperature effect resistant

-Can go from oven/fire straight to the fridge



# PORTFOLIO



#### OPEN STOCK





#### OPEN STOCK





#### OPEN STOCK





## 5 PC. COFFEE SET







#### 12 PC.DINNERWARE SET







### 16 PC.DINNERWARE SET







#### 15 PC. CAMPING AND COOKING SET







#### THANK YOU

RAUL TRUJILLO
EXPORT COMMERCIAL EXECUTIVE
RAUL.TRUJILLO@GIS.COM.MX
TEL +(52) 844 411 71 00 EXT.6217