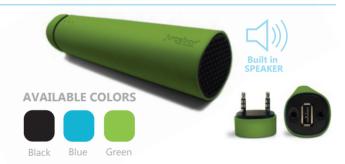

### **JamBar**

#### SPEAKER TUBE

DO35-SKRBK black DO35-SKRBL blue DO35-SKRGR green

**PRODUCT SPECS** · 3500mAh rechargable Li-ion battery · Built in 2W speaker

- · Up to 16 hours of extra talk time (100% boost) · LED light battery status lights
- · USB and 3.5mm audio port, 3.5mm audio connector · Output Voltage: 5V/1A