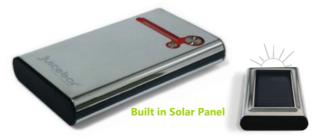

### SunBar

#### **POCKET SOLAR CHARGER**

DO10-JB

**PRODUCT SPECS** • 2000mAh rechargable Li-ion battery • Built in Flash Light

- · Up to 9 hours of extra talk time (100% boost) · USB and micro USB ports
- · Output Voltage: 5V/2.1A · 4" x 2.5" x 0.5"- 3.2 oz