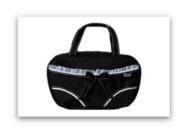

THE SOPHIA - STYLE 1103

THE TOSCA - STYLE 1107

THE EMILY - STYLE 1105

THE MAGGIE - STYLE 1108

Panty Pak: Designed with two inside pouches to separate your "clean" from "not so clean" panties, this lightweight travel case is the perfect travel companion and is sure to keep you organized wherever you go!