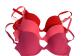

## www.thebragcompany.com

**Bra Bag:** This adorable travel case, shaped like a bra, protects molded bras from denting or lumping in your suitcase so they arrive in form. Available in more than six darling styles, the Bra Bag can store up to six bras cup sizes A-C. The Bra Bag has been touted by A-listers and fashion magazines around the world.