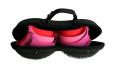

## www.thebragcompany.com

**Bra Bag:** This adorable travel case, shaped like a bra, protects molded bras from denting or lumping in your suitcase so they arrive in form. Available in more than six darling styles, the Bra Bag can store up to six bras cup sizes A-C. The Bra Bag has been touted by A-listers and fashion magazines around the world.