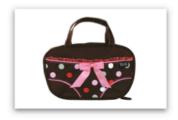

## www.thebragcompany.com

**Bra Bag:** This adorable travel case, shaped like a bra, protects molded bras from denting or lumping in your suitcase so they arrive in form. Available in more than six darling styles, the Bra Bag can store up to six bras cup sizes A-C. The Bra Bag has been touted by A-listers and fashion magazines around the world.

THE SOPHIA - STYLE 1103

THE TOSCA - STYLE 1107

THE EMILY - STYLE 1105

THE MAGGIE - STYLE 1108

Panty Pak: Designed with two inside pouches to separate your "clean" from "not so clean" panties, this lightweight travel case is the perfect travel companion and is sure to keep you organized wherever you go!