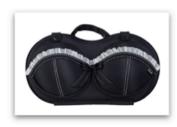

## www.thebragcompany.com

**Bra Bag:** This adorable travel case, shaped like a bra, protects molded bras from denting or lumping in your suitcase so they arrive in form. Available in more than six darling styles, the Bra Bag can store up to six bras cup sizes A-C. The Bra Bag has been touted by A-listers and fashion magazines around the world.