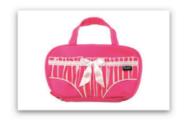

THE SOPHIA - STYLE 1103

THE TOSCA - STYLE 1107

THE EMILY - STYLE 1105

THE MAGGIE - STYLE 1108

Panty Pak: Designed with two inside pouches to separate your "clean" from "not so clean" panties, this lightweight travel case is the perfect travel companion and is sure to keep you organized wherever you go!

THE SOPHIA - STYLE 3103

THE TOSCA - STYLE 3107

THE EMILY - STYLE 3105

THE MAGGIE - STYLE 3108