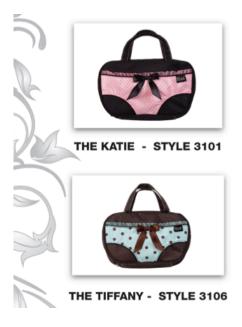

THE SOPHIA - STYLE 1103

THE TOSCA - STYLE 1107

THE EMILY - STYLE 1105

THE MAGGIE - STYLE 1108

Panty Pak: Designed with two inside pouches to separate your "clean" from "not so clean" panties, this lightweight travel case is the perfect travel companion and is sure to keep you organized wherever you go!