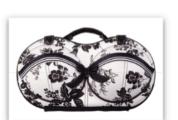

## www.thebragcompany.com

**Bra Bag:** This adorable travel case, shaped like a bra, protects molded bras from denting or lumping in your suitcase so they arrive in form. Available in more than six darling styles, the Bra Bag can store up to six bras cup sizes A-C. The Bra Bag has been touted by A-listers and fashion magazines around the world.