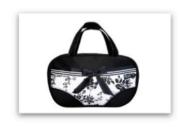

THE SOPHIA - STYLE 1103

THE TOSCA - STYLE 1107

THE EMILY - STYLE 1105

THE MAGGIE - STYLE 1108

Panty Pak: Designed with two inside pouches to separate your "clean" from "not so clean" panties, this lightweight travel case is the perfect travel companion and is sure to keep you organized wherever you go!