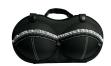

## www.thebragcompany.com

**Bra Bag:** This adorable travel case, shaped like a bra, protects molded bras from denting or lumping in your suitcase so they arrive in form. Available in more than six darling styles, the Bra Bag can store up to six bras cup sizes A-C. The Bra Bag has been touted by A-listers and fashion magazines around the world.