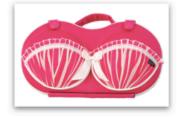

## www.thebragcompany.com

**Bra Bag:** This adorable travel case, shaped like a bra, protects molded bras from denting or lumping in your suitcase so they arrive in form. Available in more than six darling styles, the Bra Bag can store up to six bras cup sizes A-C. The Bra Bag has been touted by A-listers and fashion magazines around the world.