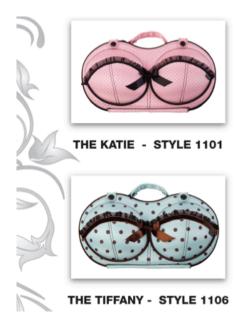

## www.thebragcompany.com

**Bra Bag:** This adorable travel case, shaped like a bra, protects molded bras from denting or lumping in your suitcase so they arrive in form. Available in more than six darling styles, the Bra Bag can store up to six bras cup sizes A-C. The Bra Bag has been touted by A-listers and fashion magazines around the world.