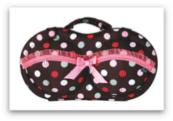

## www.thebragcompany.com

**Bra Bag:** This adorable travel case, shaped like a bra, protects molded bras from denting or lumping in your suitcase so they arrive in form. Available in more than six darling styles, the Bra Bag can store up to six bras cup sizes A-C. The Bra Bag has been touted by A-listers and fashion magazines around the world.