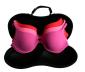

## www.thebragcompany.com

**Bra Bag:** This adorable travel case, shaped like a bra, protects molded bras from denting or lumping in your suitcase so they arrive in form. Available in more than six darling styles, the Bra Bag can store up to six bras cup sizes A-C. The Bra Bag has been touted by A-listers and fashion magazines around the world.