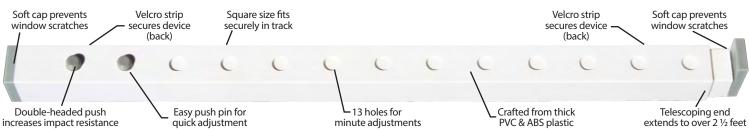

WINDOW

SECURITY

BAR

- Blocks Windows & Sliding Doors From Being Forced Open
- Helps Prevent Children From Falls
- Easy to Install - No Tools Required

The Lock-it Block-it Bar **Extends to over 2½ feet!** 

18"H x 6"W x 1"D

Use in single hung windows and sliding windows/doors.

**Burglars Can't Reach It** 

**Physically Protects Families** 

**Helps Prevent Falls** 

#### **Consumer**

| FEATURES         | BENEFITS                                     |
|------------------|----------------------------------------------|
| Simple           | Easy to install. Easy to use.                |
| Smart            | Extends to over 2 ½ feet.                    |
| Affordable       | No monthly payments.                         |
| Strong & Durable | High-impact resistant from repeated impacts. |