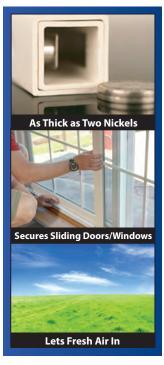

#### Use In:

**Vertical** Windows

Sliding Windows

Sliding Doors

 Security Bar Adjusts to Safely Keep Your Windows Open

Keep the Bad Guys Out

& the Good Guys In!

Lock-it BBlock-it

WINDOW

SECURITY

BAR

- Blocks Windows & Sliding Doors From Being Forced Open
- Helps Prevent Children From Falls
- Easy to Install - No Tools Required

The Lock-it Block-it Bar **Extends to over 2½ feet!** 

18"H x 6"W x 1"D

Use in single hung windows and sliding windows/doors.

**Burglars Can't Reach It** 

**Physically Protects Families** 

**Helps Prevent Falls** 