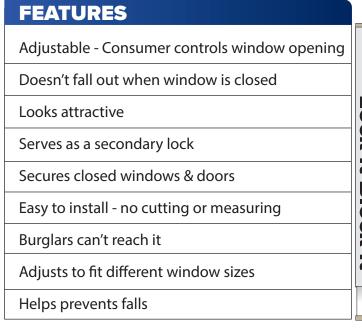

#### **FEATURES:**

#### Consumer

- Keeps open windows & doors secured – lets the fresh air in!
- High-impact & adjustable burglar bar prevents break-ins.

WINDOW

SECURITY

BAR

- Blocks Windows & Sliding Doors From Being Forced Open
- Helps Prevent Children From Falls
- Easy to Install - No Tools Required

The Lock-it Block-it Bar **Extends to over 2½ feet!** 

18"H x 6"W x 1"D

Use in single hung windows and sliding windows/doors.

**Burglars Can't Reach It** 

**Physically Protects Families** 

**Helps Prevent Falls** 